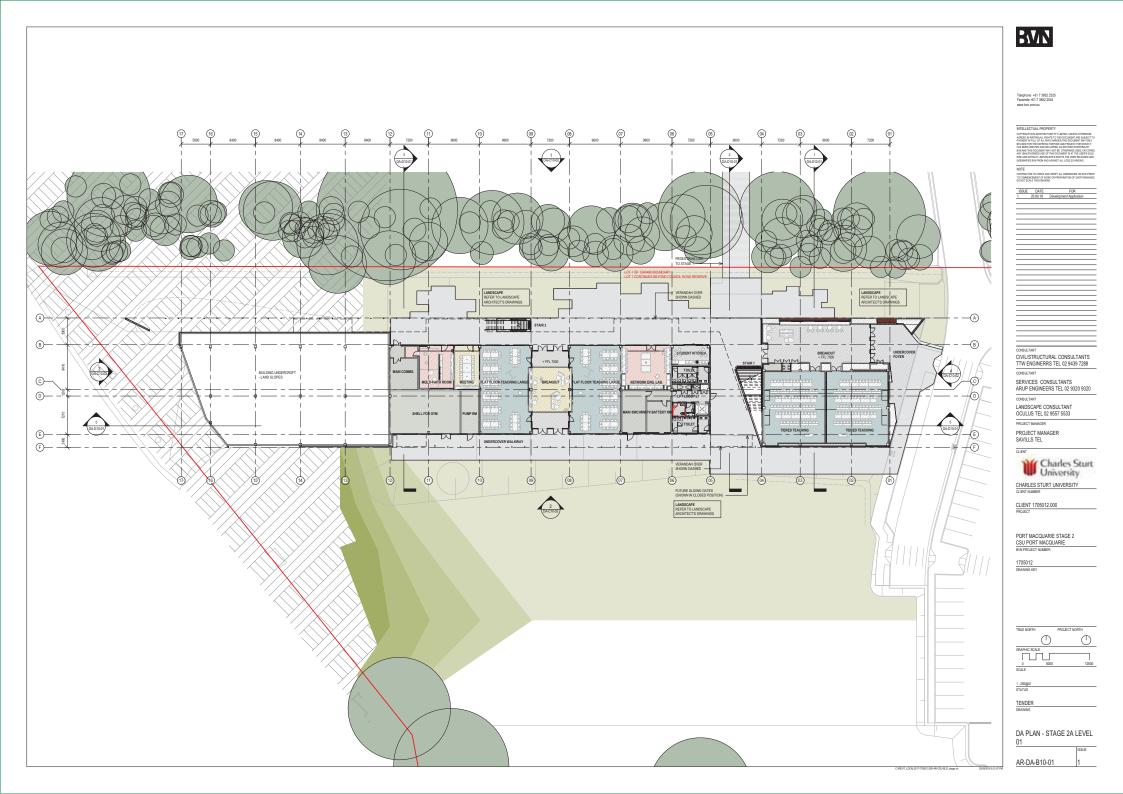

## CSU PORT MACQUARIE CAMPUS STAGE 2 DEVELOPMENT APPLICATION DRAWINGS

| DA SHEET LIST |                             |                       |                  |
|---------------|-----------------------------|-----------------------|------------------|
| SHEET NUMBER  | SHEET NAME                  | Current Revision Date | Current Revision |
| DA-A01-01     | COVER SHEET                 | 03 10 18              | 1                |
| DA-A10-02     | SITE PLAN                   | 03.10.18              | 3                |
| DA-810-01     | DA PLAN - STAGE 2A LEVEL 01 | 20.09.18              | 1                |
| DA-810-02     | DA PLAN - STAGE 2A LEVEL 02 | 20.09.18              | 1                |
| DA-B10-03     | DA PLAN - STAGE 2A ROOF     | 20.09.18              | 1                |
| DA-C10-02     | DA ELEVATIONS               | 03.10.18              | 3                |
| DA-D10-01     | DA SECTIONS                 | 20.09.18              | 1                |
| DA-P10-01     | MATERIALS BOARD             | 20.09.18              | 1                |
|               |                             |                       |                  |