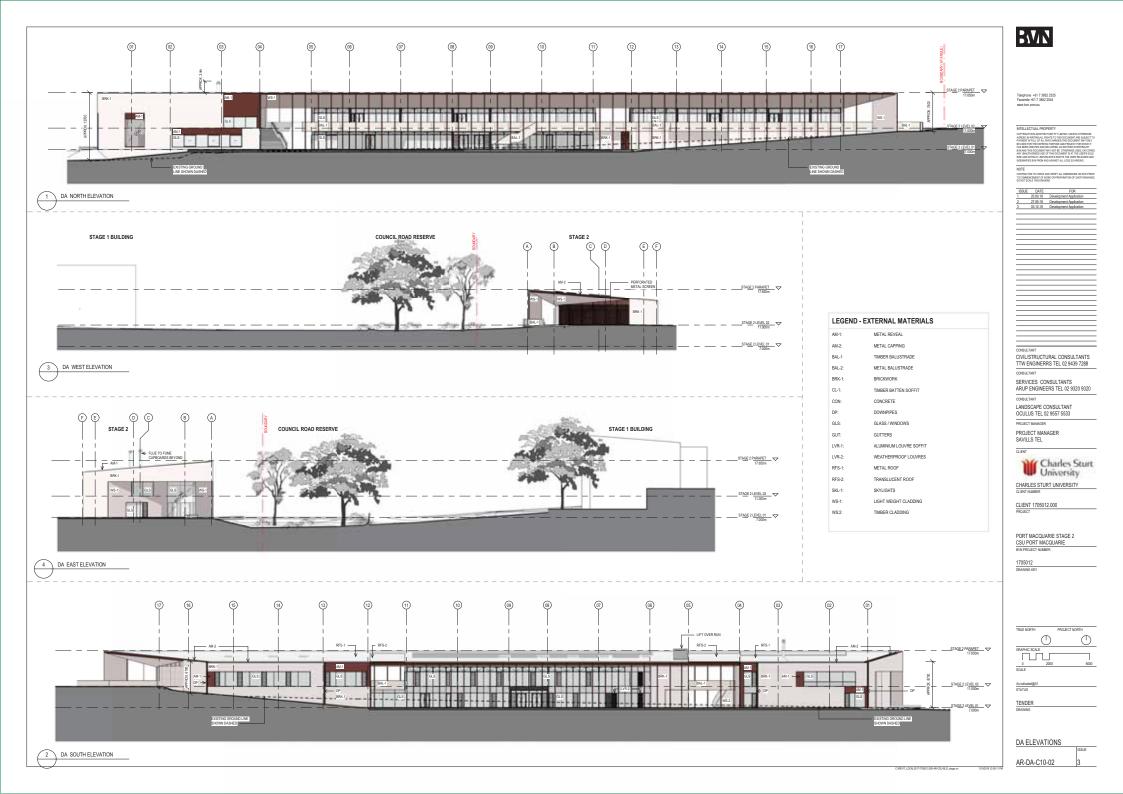

## CSU PORT MACQUARIE CAMPUS STAGE 2 DEVELOPMENT APPLICATION DRAWINGS

| DA SHEET LIST |                             |                       |                  |
|---------------|-----------------------------|-----------------------|------------------|
| SHEET NUMBER  | SHEET NAME                  | Current Revision Date | Current Revision |
| DA-A01-01     | COVER SHEET                 | 03 10 18              | 1                |
| DA-A10-02     | SITE PLAN                   | 03.10.18              | 3                |
| DA-810-01     | DA PLAN - STAGE 2A LEVEL 01 | 20.09.18              | 1                |
| DA-810-02     | DA PLAN - STAGE 2A LEVEL 02 | 20.09.18              | 1                |
| DA-B10-03     | DA PLAN - STAGE 2A ROOF     | 20.09.18              | 1                |
| DA-C10-02     | DA ELEVATIONS               | 03.10.18              | 3                |
| DA-D10-01     | DA SECTIONS                 | 20.09.18              | 1                |
| DA-P10-01     | MATERIALS BOARD             | 20.09.18              | 1                |
|               |                             |                       |                  |