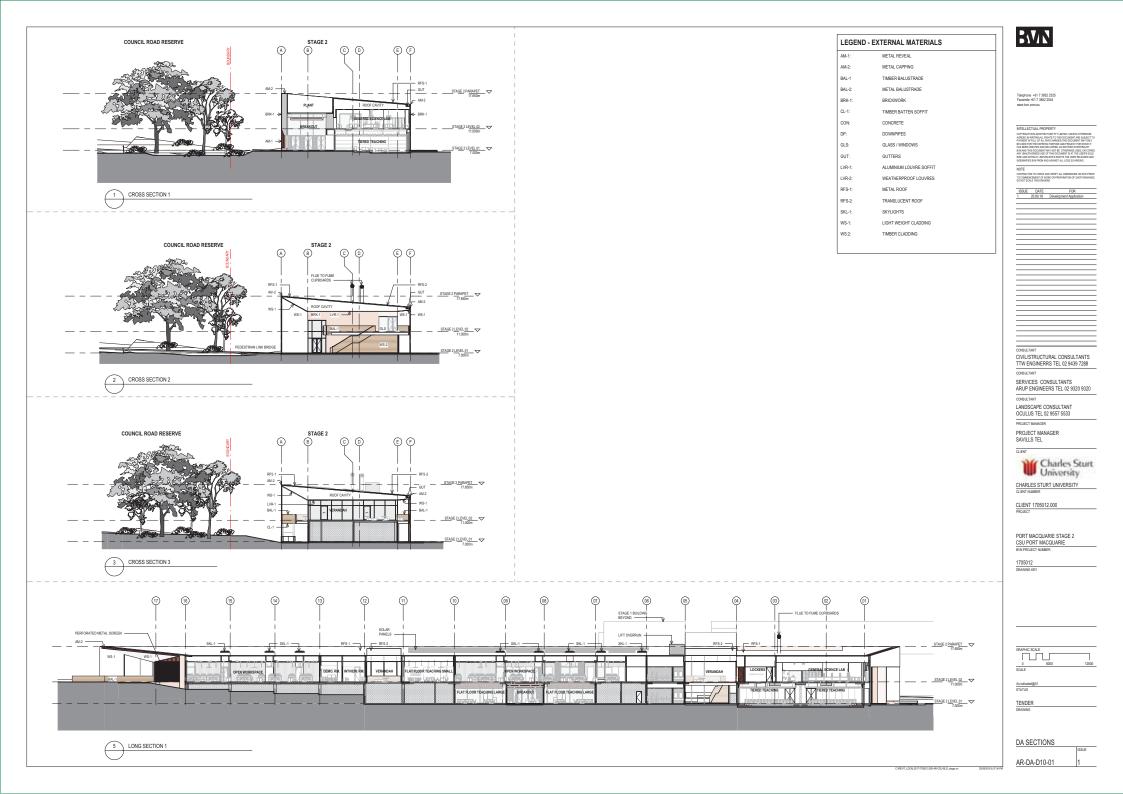

## CSU PORT MACQUARIE CAMPUS STAGE 2 DEVELOPMENT APPLICATION DRAWINGS

| DA SHEET LIST |                             |                       |                  |
|---------------|-----------------------------|-----------------------|------------------|
| SHEET NUMBER  | SHEET NAME                  | Current Revision Date | Current Revision |
| DA-A01-01     | COVER SHEET                 | 03 10 18              | 1                |
| DA-A10-02     | SITE PLAN                   | 03.10.18              | 3                |
| DA-810-01     | DA PLAN - STAGE 2A LEVEL 01 | 20.09.18              | 1                |
| DA-810-02     | DA PLAN - STAGE 2A LEVEL 02 | 20.09.18              | 1                |
| DA-B10-03     | DA PLAN - STAGE 2A ROOF     | 20.09.18              | 1                |
| DA-C10-02     | DA ELEVATIONS               | 03.10.18              | 3                |
| DA-D10-01     | DA SECTIONS                 | 20.09.18              | 1                |
| DA-P10-01     | MATERIALS BOARD             | 20.09.18              | 1                |
|               |                             |                       |                  |