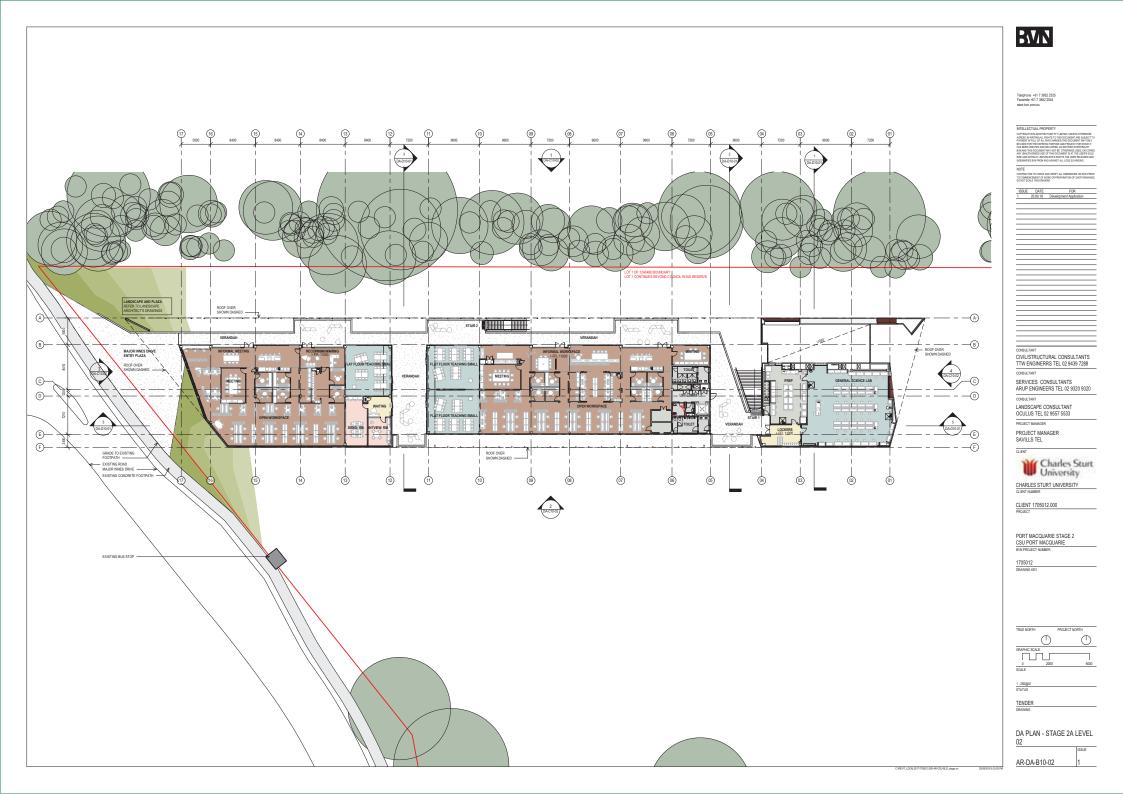

## CSU PORT MACQUARIE CAMPUS STAGE 2 DEVELOPMENT APPLICATION DRAWINGS

| DA SHEET LIST |                             |                       |                  |
|---------------|-----------------------------|-----------------------|------------------|
| SHEET NUMBER  | SHEET NAME                  | Current Revision Date | Current Revision |
| DA-A01-01     | COVER SHEET                 | 03 10 18              | 1                |
| DA-A10-02     | SITE PLAN                   | 03.10.18              | 3                |
| DA-810-01     | DA PLAN - STAGE 2A LEVEL 01 | 20.09.18              | 1                |
| DA-810-02     | DA PLAN - STAGE 2A LEVEL 02 | 20.09.18              | 1                |
| DA-B10-03     | DA PLAN - STAGE 2A ROOF     | 20.09.18              | 1                |
| DA-C10-02     | DA ELEVATIONS               | 03.10.18              | 3                |
| DA-D10-01     | DA SECTIONS                 | 20.09.18              | 1                |
| DA-P10-01     | MATERIALS BOARD             | 20.09.18              | 1                |
|               |                             |                       |                  |