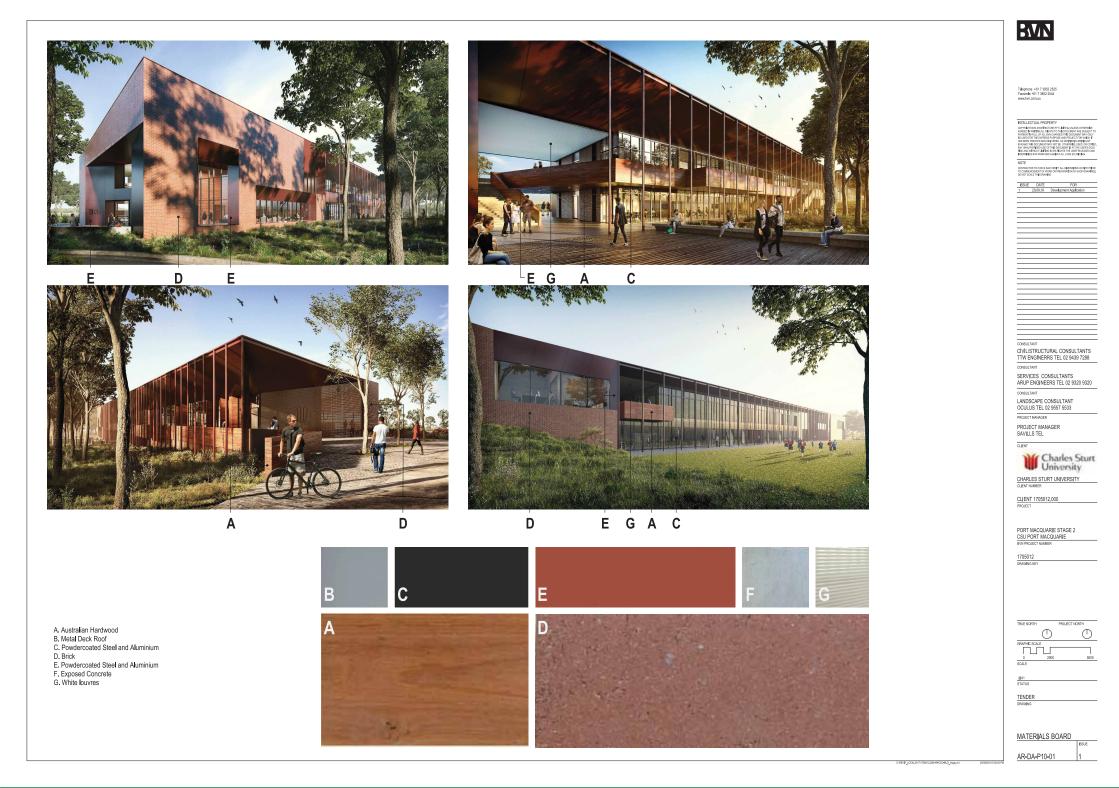

## CSU PORT MACQUARIE CAMPUS STAGE 2 DEVELOPMENT APPLICATION DRAWINGS

| DA SHEET LIST |                             |                       |                  |
|---------------|-----------------------------|-----------------------|------------------|
| SHEET NUMBER  | SHEET NAME                  | Current Revision Date | Current Revision |
| DA-A01-01     | COVER SHEET                 | 03 10 18              | 1                |
| DA-A10-02     | SITE PLAN                   | 03.10.18              | 3                |
| DA-810-01     | DA PLAN - STAGE 2A LEVEL 01 | 20.09.18              | 1                |
| DA-810-02     | DA PLAN - STAGE 2A LEVEL 02 | 20.09.18              | 1                |
| DA-B10-03     | DA PLAN - STAGE 2A ROOF     | 20.09.18              | 1                |
| DA-C10-02     | DA ELEVATIONS               | 03.10.18              | 3                |
| DA-D10-01     | DA SECTIONS                 | 20.09.18              | 1                |
| DA-P10-01     | MATERIALS BOARD             | 20.09.18              | 1                |
|               |                             |                       |                  |