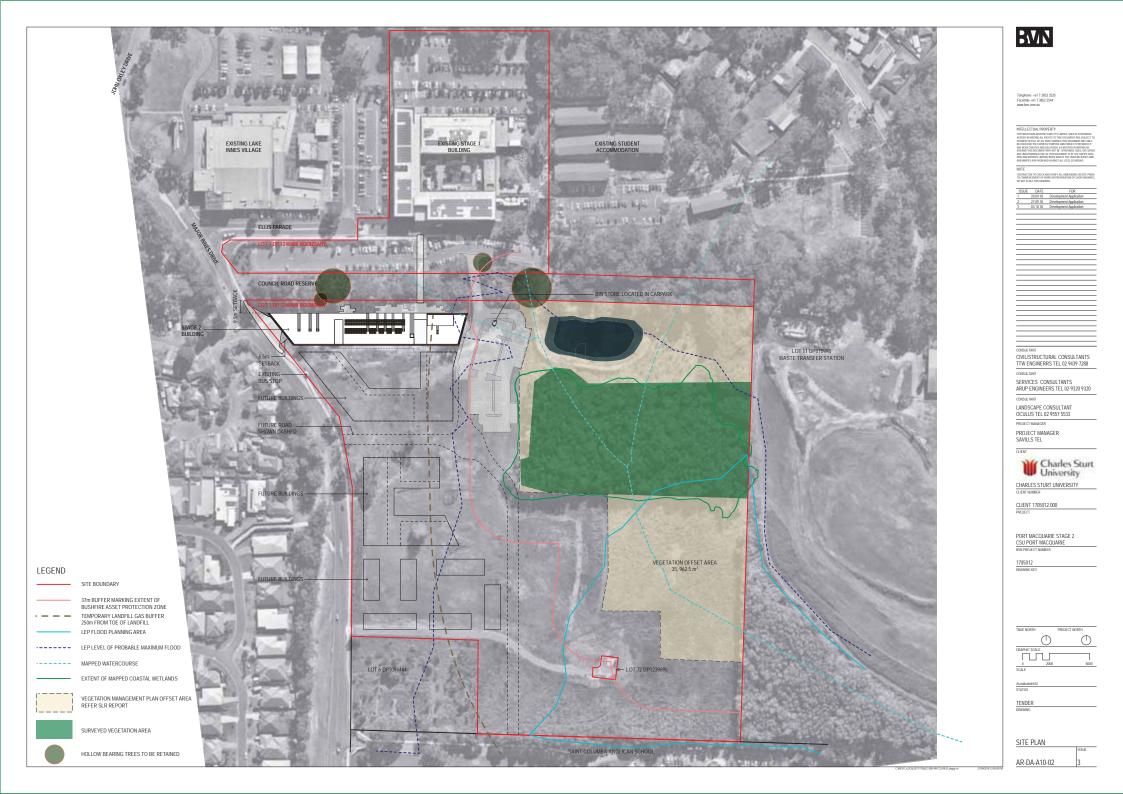

## CSU PORT MACQUARIE CAMPUS STAGE 2 DEVELOPMENT APPLICATION DRAWINGS

| DA SHEET LIST |                             |                       |                  |
|---------------|-----------------------------|-----------------------|------------------|
| SHEET NUMBER  | SHEET NAME                  | Current Revision Date | Current Revision |
| DA-A01-01     | COVER SHEET                 | 03 10 18              | 1                |
| DA-A10-02     | SITE PLAN                   | 03.10.18              | 3                |
| DA-810-01     | DA PLAN - STAGE 2A LEVEL 01 | 20.09.18              | 1                |
| DA-810-02     | DA PLAN - STAGE 2A LEVEL 02 | 20.09.18              | 1                |
| DA-B10-03     | DA PLAN - STAGE 2A ROOF     | 20.09.18              | 1                |
| DA-C10-02     | DA ELEVATIONS               | 03.10.18              | 3                |
| DA-D10-01     | DA SECTIONS                 | 20.09.18              | 1                |
| DA-P10-01     | MATERIALS BOARD             | 20.09.18              | 1                |
|               |                             |                       |                  |