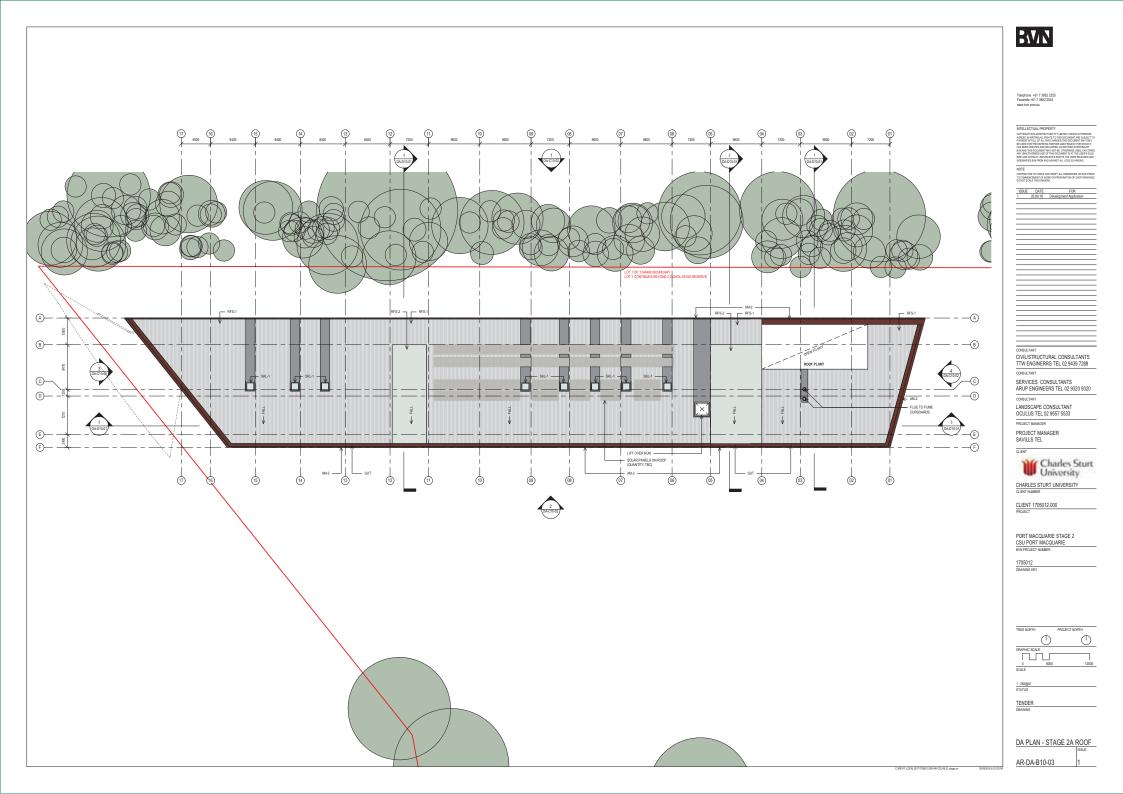

## CSU PORT MACQUARIE CAMPUS STAGE 2 DEVELOPMENT APPLICATION DRAWINGS

| DA SHEET LIST |                             |                       |                  |
|---------------|-----------------------------|-----------------------|------------------|
| SHEET NUMBER  | SHEET NAME                  | Current Revision Date | Current Revision |
| DA-A01-01     | COVER SHEET                 | 03 10 18              | 1                |
| DA-A10-02     | SITE PLAN                   | 03.10.18              | 3                |
| DA-810-01     | DA PLAN - STAGE 2A LEVEL 01 | 20.09.18              | 1                |
| DA-810-02     | DA PLAN - STAGE 2A LEVEL 02 | 20.09.18              | 1                |
| DA-B10-03     | DA PLAN - STAGE 2A ROOF     | 20.09.18              | 1                |
| DA-C10-02     | DA ELEVATIONS               | 03.10.18              | 3                |
| DA-D10-01     | DA SECTIONS                 | 20.09.18              | 1                |
| DA-P10-01     | MATERIALS BOARD             | 20.09.18              | 1                |
|               |                             |                       |                  |